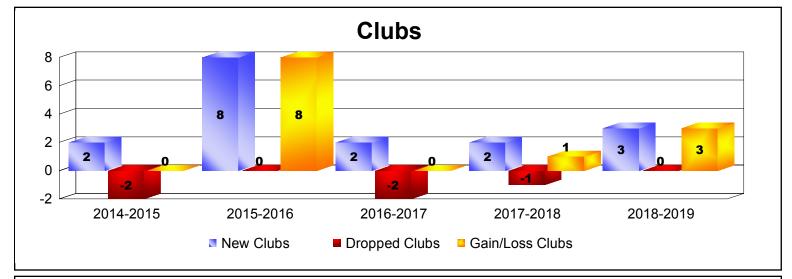

District 124 As of June 2019 Cumulative

| Year      | New<br>Clubs | Dropped<br>Clubs | Gain/<br>Loss<br>Clubs | New<br>Members | Charter<br>Members | Reinstate<br>Members | Transfer<br>Members | Total<br>Member<br>Added | Total<br>Members<br>Dropped | Gain/<br>Loss<br>Members |
|-----------|--------------|------------------|------------------------|----------------|--------------------|----------------------|---------------------|--------------------------|-----------------------------|--------------------------|
| 2014-2015 | 2            | -2               | 0                      | 101            | 59                 | 8                    | 2                   | 170                      | -180                        | -10                      |
| 2015-2016 | 8            | 0                | 8                      | 119            | 179                | 6                    | 3                   | 307                      | -161                        | 146                      |
| 2016-2017 | 2            | -2               | 0                      | 118            | 46                 | 2                    | 3                   | 169                      | -167                        | 2                        |
| 2017-2018 | 2            | -1               | 1                      | 181            | 75                 | 3                    | 2                   | 261                      | -181                        | 80                       |
| 2018-2019 | 3            | 0                | 3                      | 153            | 83                 | 0                    | 4                   | 240                      | -141                        | 99                       |
| Average   | 3            | -1               | 2                      | 134            | 88                 | 4                    | 3                   | 229                      | -166                        | 63                       |