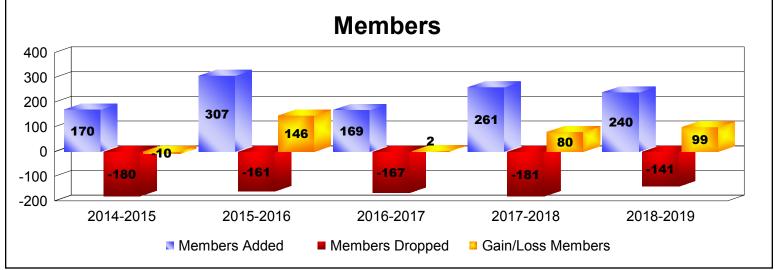

District 124 As of June 2019 Cumulative

| Year      | New<br>Clubs | Dropped<br>Clubs | Gain/<br>Loss<br>Clubs | New<br>Members | Charter<br>Members | Reinstate<br>Members | Transfer<br>Members | Total<br>Member<br>Added | Total<br>Members<br>Dropped | Gain/<br>Loss<br>Members |
|-----------|--------------|------------------|------------------------|----------------|--------------------|----------------------|---------------------|--------------------------|-----------------------------|--------------------------|
| 2014-2015 | 2            | -2               | 0                      | 101            | 59                 | 8                    | 2                   | 170                      | -180                        | -10                      |
| 2015-2016 | 8            | 0                | 8                      | 119            | 179                | 6                    | 3                   | 307                      | -161                        | 146                      |
| 2016-2017 | 2            | -2               | 0                      | 118            | 46                 | 2                    | 3                   | 169                      | -167                        | 2                        |
| 2017-2018 | 2            | -1               | 1                      | 181            | 75                 | 3                    | 2                   | 261                      | -181                        | 80                       |
| 2018-2019 | 3            | 0                | 3                      | 153            | 83                 | 0                    | 4                   | 240                      | -141                        | 99                       |
| Average   | 3            | -1               | 2                      | 134            | 88                 | 4                    | 3                   | 229                      | -166                        | 63                       |